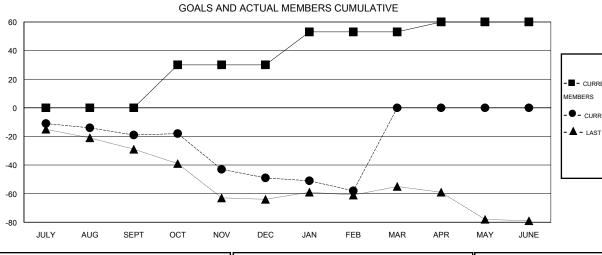

## GOALS AND ACTUAL NEW CLUBS CUMULATIVE

| - 🔳 - | CURRENT | YEAR | GOALS | FOR | NEW |
|-------|---------|------|-------|-----|-----|
| МЕМВ  | ERS     |      |       |     |     |

- CURRENT YEAR ACTUAL MEMBERS - LAST YEAR ACTUAL MEMBERS